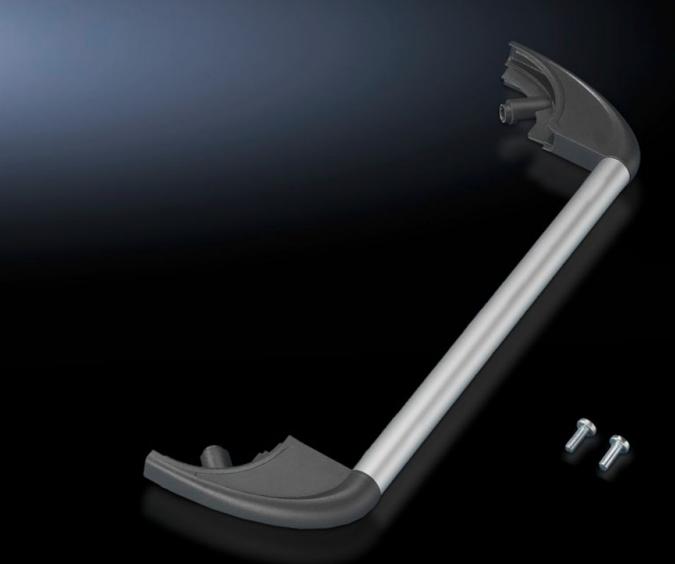

## CP 6375.010 - Handle set

For external mounting on corner pieces, also suitable for retro-fitting.

#### **Features**

| Model No.                | CP 6375.010                                                                  |
|--------------------------|------------------------------------------------------------------------------|
| Design                   | For horizontal mounting                                                      |
| Product description      | For external mounting on corner pieces, also suitable for retro-<br>fitting. |
| Material                 | Handle tube: Aluminium                                                       |
|                          | Handle holder: Die-cast zinc<br>Covers: Polyamide                            |
| Surface finish           | Handle tube: Natural anodised                                                |
|                          | Handle holder: Powder-coated                                                 |
| Colour                   | Handle holder: RAL 7024                                                      |
|                          | Covers: Similar to RAL 7024                                                  |
| Supply includes          | Handle tube, Ø 20 mm                                                         |
|                          | 2 handle holders                                                             |
|                          | 2 covers                                                                     |
|                          | Assembly parts                                                               |
| Note                     | If necessary, the size may be shortened by cutting the handle tube           |
|                          | down to size                                                                 |
|                          | For enclosures with 74 mm depth, cannot be mounted on the same               |
|                          | side as the support arm connection                                           |
| To fit front panel width | 482.6 mm                                                                     |
| Packs of                 | 1 pc(s).                                                                     |
|                          |                                                                              |