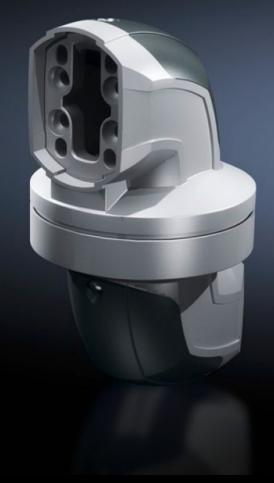

### CP 6206.620 - Intermediate hinge CP 60

For vertically hinged connection of horizontal support sections within the support arm system. Removable covers for simple cable entry.

#### **Features**

| Model No.                  | CP 6206.620                                                                                                                             |
|----------------------------|-----------------------------------------------------------------------------------------------------------------------------------------|
| Product description        | For vertically hinged connection of horizontal support sections within the support arm system. Removable covers for simple cable entry. |
| Material                   | Intermediate hinge: Cast aluminium<br>Cover: Plastic                                                                                    |
| Colour                     | Intermediate hinge: RAL 7035<br>Cover: RAL 7024                                                                                         |
| Supply includes            | Seals Screws for restricting rotation range Adjusting screws Self-tapping screws for support section attachment                         |
| Rotating/tilting           | Yes                                                                                                                                     |
| Rotation angle/swivel area | approx. 330°.<br>The range of rotation can be limited by inserting the screws<br>provided.                                              |
| Packs of                   | 1 pc(s).                                                                                                                                |
| Net weight                 | 3.14                                                                                                                                    |
| Gross weight               | 3.24                                                                                                                                    |
| Customs tariff number      | 76169990                                                                                                                                |
| EAN                        | 4028177684348                                                                                                                           |
| ETIM 9                     | EC000882                                                                                                                                |
| ECLASS 8.0                 | 27400556                                                                                                                                |
|                            |                                                                                                                                         |