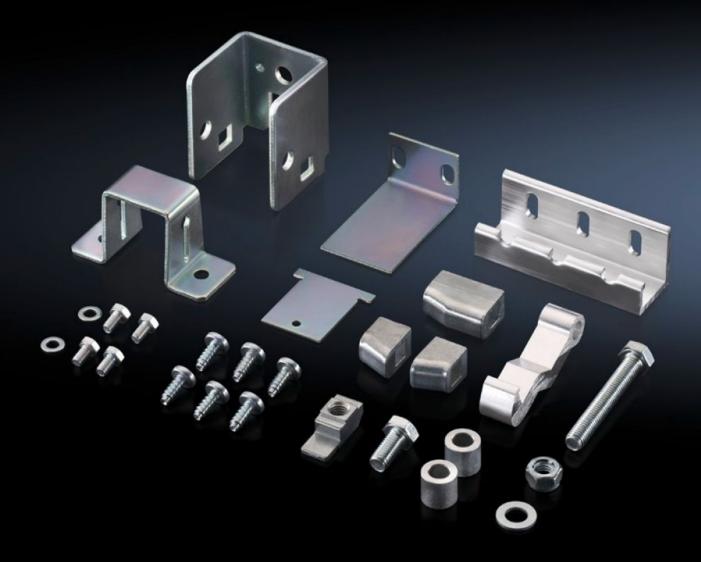

## TS 4911.100 - Adjacent door latch

Adjacent cubicle latch mechanism for installation in adjacent enclosure.

## Features

| Model No.             | TS 4911.100                                                                                                                                                                                    |
|-----------------------|------------------------------------------------------------------------------------------------------------------------------------------------------------------------------------------------|
| Design                | for two-door enclosures                                                                                                                                                                        |
| Product description   | In conjunction with the isolator door cover, the requirements of UL 508 A are also met for bayed enclosure suites. Depending on the baying combination, different components will be required. |
| Installation options  | Installation in adjacent enclosure                                                                                                                                                             |
| Packs of              | 1 pc(s).                                                                                                                                                                                       |
| Weight/pack           | 0.7 kg                                                                                                                                                                                         |
| Net weight            | 0.8                                                                                                                                                                                            |
| Gross weight          | 0.835                                                                                                                                                                                          |
| Customs tariff number | 83015000                                                                                                                                                                                       |
| EAN                   | 4028177624924                                                                                                                                                                                  |
| ETIM 8                | EC000327                                                                                                                                                                                       |
| ETIM 7.0              | EC000327                                                                                                                                                                                       |
| ECLASS 8.0            | 27409217                                                                                                                                                                                       |
|                       |                                                                                                                                                                                                |