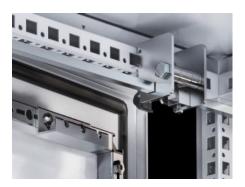

## TS 4911.100 - Adjacent door latch

Adjacent cubicle latch mechanism for installation in adjacent enclosure.

## Features

| Model No.             | TS 4911.100                                                                                                                                                                                    |
|-----------------------|------------------------------------------------------------------------------------------------------------------------------------------------------------------------------------------------|
| Design                | for two-door enclosures                                                                                                                                                                        |
| Product description   | In conjunction with the isolator door cover, the requirements of UL 508 A are also met for bayed enclosure suites. Depending on the baying combination, different components will be required. |
| Installation options  | Installation in adjacent enclosure                                                                                                                                                             |
| Packs of              | 1 pc(s).                                                                                                                                                                                       |
| Weight/pack           | 0.7 kg                                                                                                                                                                                         |
| Net weight            | 0.8                                                                                                                                                                                            |
| Gross weight          | 0.835                                                                                                                                                                                          |
| Customs tariff number | 83015000                                                                                                                                                                                       |
| EAN                   | 4028177624924                                                                                                                                                                                  |
| ETIM 8                | EC000327                                                                                                                                                                                       |
| ETIM 7.0              | EC000327                                                                                                                                                                                       |
| ECLASS 8.0            | 27409217                                                                                                                                                                                       |
|                       |                                                                                                                                                                                                |