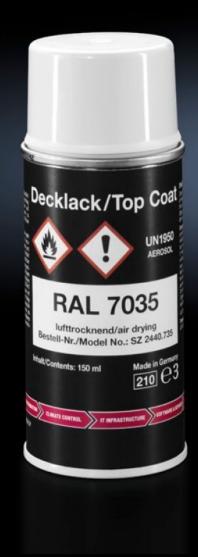

## SZ 2440.735 - Primer/paint

Primer/paint for touching up and repairing powder-coated and wet-painted surfaces, air-drying.

## **Features**

| Model No.             | SZ 2440.735                                                                       |
|-----------------------|-----------------------------------------------------------------------------------|
| Product description   | For touching up and repairing powder-coated and wet-painted surfaces, air-drying. |
| Colour                | RAL 7035                                                                          |
| Contents              | 150 ml                                                                            |
| Delivery form         | Spray can                                                                         |
| Packs of              | 1 pc(s).                                                                          |
| Weight/pack           | 0.186 kg                                                                          |
| Net weight            | 0.176                                                                             |
| Gross weight          | 0.196                                                                             |
| Customs tariff number | 32082090                                                                          |
| EAN                   | 4028177185265                                                                     |
| ETIM 8                | EC001899                                                                          |
| ETIM 7.0              | EC001899                                                                          |
| ECLASS 8.0            | 27409253                                                                          |