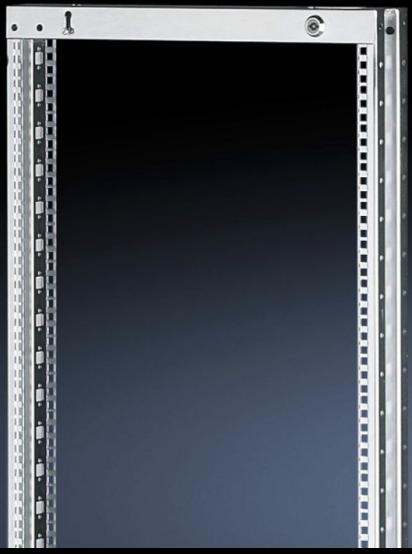

## SR 2345.700 - Swing frame, large, without trim panel for TS, VX SE, 600 mm and 1200 mm wide enclosures

For 600 mm and 1200 mm wide enclosures, 22 - 45 U, without trim panel, for mounting 482.6 mm (19") equipment.

#### **Features**

| Model No.             | SR 2345.700                                                                                                          |
|-----------------------|----------------------------------------------------------------------------------------------------------------------|
| Product description   | For mounting 482.6 mm (19″) equipment.                                                                               |
| Material              | Sheet steel                                                                                                          |
| Surface finish        | Zinc-plated                                                                                                          |
| Supply includes       | Cam with double-bit lock insert Parts for attaching to the installation kit                                          |
| Assembly instruction  | Depending on the mounting situation, TS punched sections with mounting flanges 23 x 73 mm or 17 x 73 mm are required |
| Note                  | For further installation options, see "Technical details"                                                            |
| To fit                | Enclosure type: TS<br>Width: = 600 mm<br>= 1,200 mm<br>Height: ≥ 2,200 mm                                            |
| Units                 | 45 U                                                                                                                 |
| To fit enclosure type | TS                                                                                                                   |
| Packs of              | 1 pc(s).                                                                                                             |
| Weight/pack           | 14.66 kg                                                                                                             |
|                       |                                                                                                                      |