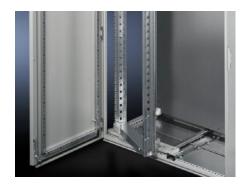

## SR 2345.700 - Swing frame, large, without trim panel for TS, VX SE, 600 mm and 1200 mm wide enclosures

For 600 mm and 1200 mm wide enclosures, 22 - 45 U, without trim panel, for mounting 482.6 mm (19") equipment.

#### **Features**

| Model No.             | SR 2345.700                                                                                                          |
|-----------------------|----------------------------------------------------------------------------------------------------------------------|
| Product description   | For mounting 482.6 mm (19″) equipment.                                                                               |
| Material              | Sheet steel                                                                                                          |
| Surface finish        | Zinc-plated                                                                                                          |
| Supply includes       | Cam with double-bit lock insert Parts for attaching to the installation kit                                          |
| Assembly instruction  | Depending on the mounting situation, TS punched sections with mounting flanges 23 x 73 mm or 17 x 73 mm are required |
| Note                  | For further installation options, see "Technical details"                                                            |
| To fit                | Enclosure type: TS<br>Width: = 600 mm<br>= 1,200 mm<br>Height: ≥ 2,200 mm                                            |
| Units                 | 45 U                                                                                                                 |
| To fit enclosure type | TS                                                                                                                   |
| Packs of              | 1 pc(s).                                                                                                             |
| Weight/pack           | 14.66 kg                                                                                                             |
|                       |                                                                                                                      |