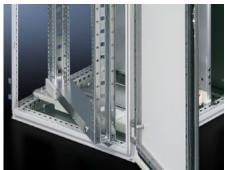

## SR 2345.700 - Swing frame, large, without trim panel for TS, VX SE, 600 mm and 1200 mm wide enclosures

For 600 mm and 1200 mm wide enclosures, 22 - 45 U, without trim panel, for mounting 482.6 mm (19") equipment.

#### **Features**

| Model No.             | SR 2345.700                                                                                                          |
|-----------------------|----------------------------------------------------------------------------------------------------------------------|
| Product description   | For mounting 482.6 mm (19″) equipment.                                                                               |
| Material              | Sheet steel                                                                                                          |
| Surface finish        | Zinc-plated                                                                                                          |
| Supply includes       | Cam with double-bit lock insert Parts for attaching to the installation kit                                          |
| Assembly instruction  | Depending on the mounting situation, TS punched sections with mounting flanges 23 x 73 mm or 17 x 73 mm are required |
| Note                  | For further installation options, see "Technical details"                                                            |
| To fit                | Enclosure type: TS<br>Width: = 600 mm<br>= 1,200 mm<br>Height: ≥ 2,200 mm                                            |
| Units                 | 45 U                                                                                                                 |
| To fit enclosure type | TS                                                                                                                   |
| Packs of              | 1 pc(s).                                                                                                             |
| Weight/pack           | 14.66 kg                                                                                                             |
|                       |                                                                                                                      |