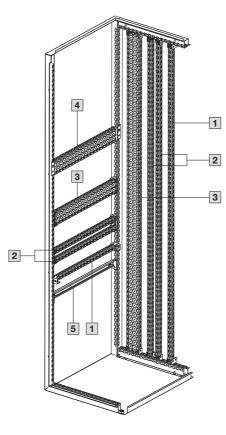

## Swing frame, component shelf, mounting angles

|   |                                                                    | Cat. 35, page |
|---|--------------------------------------------------------------------|---------------|
| 1 | Swing frame, small, with installation kit                          | 796           |
| 2 | Installation kit for swing frames, large, for TS/SE enclosures     | 797           |
| 3 | Swing frame, large, without trim panel, for 600 mm wide enclosures | 797           |
| 4 | Component shelf for frame attachment 50 kg                         | 739           |
| 5 | Component shelf for frame attachment 100 kg                        | 739           |
| 6 | PS punched section with mounting flange 23 x 73 mm                 | 723           |
| 7 | Mounting angles – 482.6 mm (19")                                   | 804           |

### Note:

 Images 1 – 7 show details of applications in the TS 8 baying system