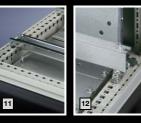

## **Rail systems**

|    |                                                                                                             | Cat. 35, page |
|----|-------------------------------------------------------------------------------------------------------------|---------------|
| 1  | PS punched rail 23 x 23 mm with mounting bracket                                                            | 721/730       |
| 2  | PS punched rail 23 x 23 mm with support bracket PS<br>(with one or two mounting rails 23 x 23 as an option) | 721/731       |
| 3  | PS punched section without mounting flange 23 x 73 mm with support bracket PS                               | 722/731       |
| 4  | PS punched section with mounting flange 23 x 73 mm                                                          | 723           |
| 5  | C rail for TS                                                                                               | 724           |
| 6  | TS punched section without mounting flange 45 x 88 mm                                                       | 719           |
| 7  | PS punched rail 23 x 23 mm with angle bracket PS                                                            | 721/731       |
| 8  | C rail 30/15 with bracket/spacer                                                                            | 723           |
| 9  | Support rail, unslotted                                                                                     | 724           |
| 10 | Support rail, slotted                                                                                       | 724           |
| 11 | System supprt rail                                                                                          | 724           |
| 12 | Cable clamp rail – right-angle section                                                                      | 783           |

#### Note:

 Images 1 – 12 show details of applications in the TS 8 baying system