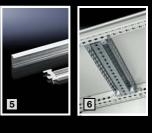

## **Rail systems**

|    |                                                                                                             | Cat. 35, page |
|----|-------------------------------------------------------------------------------------------------------------|---------------|
| 1  | PS punched rail 23 x 23 mm with mounting bracket                                                            | 721/730       |
| 2  | PS punched rail 23 x 23 mm with support bracket PS<br>(with one or two mounting rails 23 x 23 as an option) | 721/731       |
| 3  | PS punched section without mounting flange 23 x 73 mm with support bracket PS                               | 722/731       |
| 4  | PS punched section with mounting flange 23 x 73 mm                                                          | 723           |
| 5  | C rail for TS                                                                                               | 724           |
| 6  | TS punched section without mounting flange 45 x 88 mm                                                       | 719           |
| 7  | PS punched rail 23 x 23 mm with angle bracket PS                                                            | 721/731       |
| 8  | C rail 30/15 with bracket/spacer                                                                            | 723           |
| 9  | Support rail, unslotted                                                                                     | 724           |
| 10 | Support rail, slotted                                                                                       | 724           |
| 11 | System supprt rail                                                                                          | 724           |
| 12 | Cable clamp rail – right-angle section                                                                      | 783           |

#### Note:

 Images 1 – 12 show details of applications in the TS 8 baying system