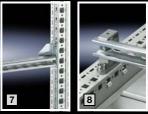

## Swing frame, component shelf, mounting angles

|   |                                                                    | Cat. 35, page |
|---|--------------------------------------------------------------------|---------------|
| 1 | Swing frame, small, with installation kit                          | 796           |
| 2 | Installation kit for swing frames, large, for TS/SE enclosures     | 797           |
| 3 | Swing frame, large, without trim panel, for 600 mm wide enclosures | 797           |
| 4 | Component shelf for frame attachment 50 kg                         | 739           |
| 5 | Component shelf for frame attachment 100 kg                        | 739           |
| 6 | PS punched section with mounting flange 23 x 73 mm                 | 723           |
| 7 | Mounting angles – 482.6 mm (19")                                   | 804           |

### Note:

 Images 1 – 7 show details of applications in the TS 8 baying system