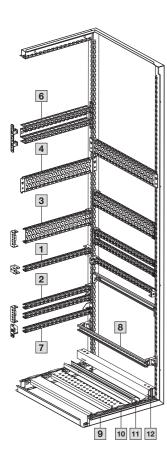

## **Rail systems**

|    |                                                                                                             | Cat. 35, page |
|----|-------------------------------------------------------------------------------------------------------------|---------------|
| 1  | PS punched rail 23 x 23 mm with mounting bracket                                                            | 721/730       |
| 2  | PS punched rail 23 x 23 mm with support bracket PS<br>(with one or two mounting rails 23 x 23 as an option) | 721/731       |
| 3  | PS punched section without mounting flange 23 x 73 mm with support bracket PS                               | 722/731       |
| 4  | PS punched section with mounting flange 23 x 73 mm                                                          | 723           |
| 5  | C rail for TS                                                                                               | 724           |
| 6  | TS punched section without mounting flange 45 x 88 mm                                                       | 719           |
| 7  | PS punched rail 23 x 23 mm with angle bracket PS                                                            | 721/731       |
| 8  | C rail 30/15 with bracket/spacer                                                                            | 723           |
| 9  | Support rail, unslotted                                                                                     | 724           |
| 10 | Support rail, slotted                                                                                       | 724           |
| 11 | System supprt rail                                                                                          | 724           |
| 12 | Cable clamp rail – right-angle section                                                                      | 783           |

#### Note:

 Images 1 – 12 show details of applications in the TS 8 baying system