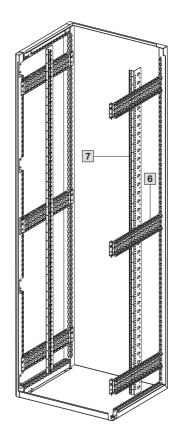

## **Rail systems**

|    |                                                                                                             | Cat. 35, page |
|----|-------------------------------------------------------------------------------------------------------------|---------------|
| 1  | PS punched rail 23 x 23 mm with mounting bracket                                                            | 721/730       |
| 2  | PS punched rail 23 x 23 mm with support bracket PS<br>(with one or two mounting rails 23 x 23 as an option) | 721/731       |
| 3  | PS punched section without mounting flange 23 x 73 mm with support bracket PS                               | 722/731       |
| 4  | PS punched section with mounting flange 23 x 73 mm                                                          | 723           |
| 5  | C rail for TS                                                                                               | 724           |
| 6  | TS punched section without mounting flange 45 x 88 mm                                                       | 719           |
| 7  | PS punched rail 23 x 23 mm with angle bracket PS                                                            | 721/731       |
| 8  | C rail 30/15 with bracket/spacer                                                                            | 723           |
| 9  | Support rail, unslotted                                                                                     | 724           |
| 10 | Support rail, slotted                                                                                       | 724           |
| 11 | System supprt rail                                                                                          | 724           |
| 12 | Cable clamp rail – right-angle section                                                                      | 783           |

#### Note:

 Images 1 – 12 show details of applications in the TS 8 baying system