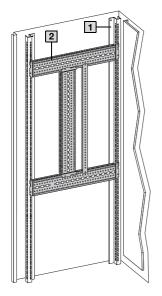

### **Rails for interior installation**

**for HD compact enclosures** For mounting on the existing threaded bolts. With TS system punchings on three sides.

#### Interior installation, door

| Enclosure | 1        | 1                    | 1                    |
|-----------|----------|----------------------|----------------------|
| ·         |          |                      |                      |
| Model No. |          | Model No.            |                      |
| 1316.600  | 5001.052 | 5001.050             | 5001.050             |
| 1317.600  | 5001.053 | 5001.051<br>5001.050 | 5001.051<br>5001.050 |

#### Interior installation, enclosure

| Enclosure                        | 1                                     | 2                                                              | 3                                |
|----------------------------------|---------------------------------------|----------------------------------------------------------------|----------------------------------|
|                                  | Rails for<br>interior<br>installation | TS punched<br>section<br>with mounting<br>flange<br>17 x 73 mm | Mounting<br>plates               |
| Model No.                        |                                       | Model No.                                                      |                                  |
| wodel No.                        | Model No.                             | Model                                                          | No.                              |
| 1308.600<br>1310.600<br>1315.600 | 5001.050                              | –                                                              | No.<br>_                         |
| 1308.600<br>1310.600             |                                       | 8612.130<br>(only on lock side)                                | No.<br>-<br>8612.400<br>8612.410 |