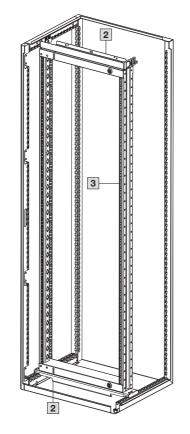

## Swing frame, component shelf, mounting angles

|   |                                                                    | Cat. 35, page |
|---|--------------------------------------------------------------------|---------------|
| 1 | Swing frame, small, with installation kit                          | 796           |
| 2 | Installation kit for swing frames, large, for TS/SE enclosures     | 797           |
| 3 | Swing frame, large, without trim panel, for 600 mm wide enclosures | 797           |
| 4 | Component shelf for frame attachment 50 kg                         | 739           |
| 5 | Component shelf for frame attachment 100 kg                        | 739           |
| 6 | PS punched section with mounting flange 23 x 73 mm                 | 723           |
| 7 | Mounting angles – 482.6 mm (19")                                   | 804           |

### Note:

 Images 1 – 7 show details of applications in the TS 8 baying system