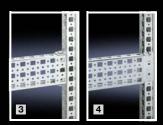

## **Rail systems**

|    |                                                                                                             | Cat. 35, page |
|----|-------------------------------------------------------------------------------------------------------------|---------------|
| 1  | PS punched rail 23 x 23 mm with mounting bracket                                                            | 721/730       |
| 2  | PS punched rail 23 x 23 mm with support bracket PS<br>(with one or two mounting rails 23 x 23 as an option) | 721/731       |
| 3  | PS punched section without mounting flange 23 x 73 mm with support bracket PS                               | 722/731       |
| 4  | PS punched section with mounting flange 23 x 73 mm                                                          | 723           |
| 5  | C rail for TS                                                                                               | 724           |
| 6  | TS punched section without mounting flange 45 x 88 mm                                                       | 719           |
| 7  | PS punched rail 23 x 23 mm with angle bracket PS                                                            | 721/731       |
| 8  | C rail 30/15 with bracket/spacer                                                                            | 723           |
| 9  | Support rail, unslotted                                                                                     | 724           |
| 10 | Support rail, slotted                                                                                       | 724           |
| 11 | System supprt rail                                                                                          | 724           |
| 12 | Cable clamp rail – right-angle section                                                                      | 783           |

#### Note:

 Images 1 – 12 show details of applications in the TS 8 baying system