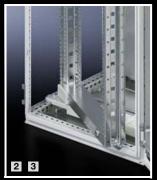

## **Rail systems**

|    |                                                                                                             | Cat. 35, page |
|----|-------------------------------------------------------------------------------------------------------------|---------------|
| 1  | PS punched rail 23 x 23 mm with mounting bracket                                                            | 721/730       |
| 2  | PS punched rail 23 x 23 mm with support bracket PS<br>(with one or two mounting rails 23 x 23 as an option) | 721/731       |
| 3  | PS punched section without mounting flange 23 x 73 mm with support bracket PS                               | 722/731       |
| 4  | PS punched section with mounting flange 23 x 73 mm                                                          | 723           |
| 5  | C rail for TS                                                                                               | 724           |
| 6  | TS punched section without mounting flange 45 x 88 mm                                                       | 719           |
| 7  | PS punched rail 23 x 23 mm with angle bracket PS                                                            | 721/731       |
| 8  | C rail 30/15 with bracket/spacer                                                                            | 723           |
| 9  | Support rail, unslotted                                                                                     | 724           |
| 10 | Support rail, slotted                                                                                       | 724           |
| 11 | System supprt rail                                                                                          | 724           |
| 12 | Cable clamp rail – right-angle section                                                                      | 783           |

#### Note:

 Images 1 – 12 show details of applications in the TS 8 baying system