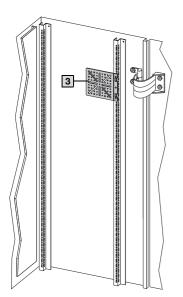

#### Interior installation, enclosure

| Enclosure                        | 1                                     | 2                                                              | 3                                |
|----------------------------------|---------------------------------------|----------------------------------------------------------------|----------------------------------|
|                                  | Rails for<br>interior<br>installation | TS punched<br>section<br>with mounting<br>flange<br>17 x 73 mm | Mounting<br>plates               |
| Model No.                        |                                       | Model No.                                                      |                                  |
| wodel No.                        | Model No.                             | Model                                                          | No.                              |
| 1308.600<br>1310.600<br>1315.600 | 5001.050                              | –                                                              | No.<br>_                         |
| 1308.600<br>1310.600             |                                       | 8612.130<br>(only on lock side)                                | No.<br>-<br>8612.400<br>8612.410 |