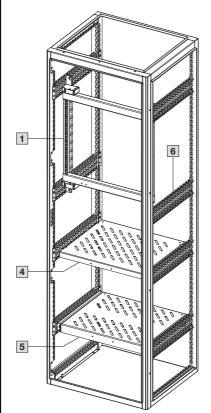

## **Rail systems**

|    |                                                                                                             | Cat. 35, page |
|----|-------------------------------------------------------------------------------------------------------------|---------------|
| 1  | PS punched rail 23 x 23 mm with mounting bracket                                                            | 721/730       |
| 2  | PS punched rail 23 x 23 mm with support bracket PS<br>(with one or two mounting rails 23 x 23 as an option) | 721/731       |
| 3  | PS punched section without mounting flange 23 x 73 mm with support bracket PS                               | 722/731       |
| 4  | PS punched section with mounting flange 23 x 73 mm                                                          | 723           |
| 5  | C rail for TS                                                                                               | 724           |
| 6  | TS punched section without mounting flange 45 x 88 mm                                                       | 719           |
| 7  | PS punched rail 23 x 23 mm with angle bracket PS                                                            | 721/731       |
| 8  | C rail 30/15 with bracket/spacer                                                                            | 723           |
| 9  | Support rail, unslotted                                                                                     | 724           |
| 10 | Support rail, slotted                                                                                       | 724           |
| 11 | System supprt rail                                                                                          | 724           |
| 12 | Cable clamp rail – right-angle section                                                                      | 783           |

#### Note:

 Images 1 – 12 show details of applications in the TS 8 baying system