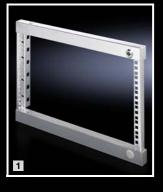

## Swing frame, component shelf, mounting angles

|   |                                                                    | Cat. 35, page |
|---|--------------------------------------------------------------------|---------------|
| 1 | Swing frame, small, with installation kit                          | 796           |
| 2 | Installation kit for swing frames, large, for TS/SE enclosures     | 797           |
| 3 | Swing frame, large, without trim panel, for 600 mm wide enclosures | 797           |
| 4 | Component shelf for frame attachment 50 kg                         | 739           |
| 5 | Component shelf for frame attachment 100 kg                        | 739           |
| 6 | PS punched section with mounting flange 23 x 73 mm                 | 723           |
| 7 | Mounting angles – 482.6 mm (19")                                   | 804           |

### Note:

 Images 1 – 7 show details of applications in the TS 8 baying system